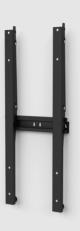

## How slim is your message?

A variable mount for stretched landscape displays

Simple and fast to mount. Func Bracky Portrait Stretch can be locked with a screw (included) or padlock (not included) for improved personal safety and security against theft. Can be tilted 5 degrees. Suitable for stretched displays, typical sizes are 37" and 86" mounted in portrait orientation.

Please note that the vertical bars only have VESA 400 and 600.

Н

**ART ICLE NUMBER** 

C281U019-1A Func Bracky Port 200x600/400 37/86 Stretched

## INFO

PLACEMENT ROTATION FITS MODELS

LOCKABLE

TILT: PLUS

Wal Portrait Samsung/LG Stretch and other stretch models Yes 5 100 - 200 400 - 600 50 typical sizes 37" and 86" mounted in portrait 5 years

WARRANTY [YEARS]