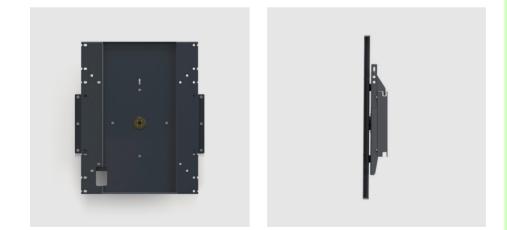

## A rotational mount for your displays and flipcharts

SMS MultiMount Flipster Wall is a rotational, flexible, and clever display-mount, designed to hold touch displays and interactive flipcharts from approximately 32" to 65". You can easily rotate the display from landscape to portrait orientation by hand – no tools needed!

SMS MultiMount Flipster Wall ensures an ergonomic and enhanced user experience. Everything needed is included, simply an elegant installation for your innovative workspace.