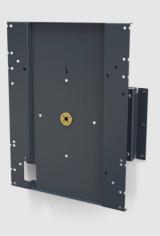

## A rotational mount for your displays and flipcharts

SMS MultiMount Flipster Wall is a rotational, flexible, and clever display-mount, designed to hold touch displays and interactive flipcharts from approximately 32" to 65". You can easily rotate the display from landscape to portrait orientation by hand – no tools needed!

SMS MultiMount Flipster Wall ensures an ergonomic and enhanced user experience. Everything needed is included, simply an elegant installation for your innovative workspace.