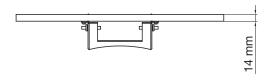

#### INFO

- Color: Black, grey, birch, beech and plexi glass.
- Max load: 12 kg

Note: Holding console is included. The shelf can be raised or lowered stepless along the pillar.