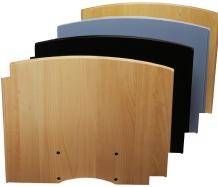

# SHELVES H

Shelves that are perfect for any equipment you need to go along with your big screen or your projector. The shelves are made out of solid mdf-board and are available in black, grey, birch, beech and plexiglas.

#### INFO

- Color: Black, grey, birch, beech and plexi glass.
- Max load: 12 kg

Note: Holding console is included. The shelf can be raised or lowered stepless along the pillar.