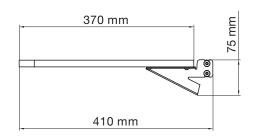

#### INFO

- Color: Black, grey, birch, beech and plexi glass.
- Max load: 12 kg

Note: Holding console is included. The shelf can be raised or lowered stepless along the pillar.