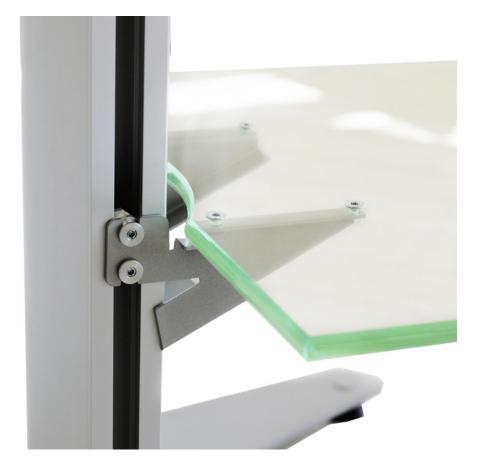

#### INFO

- Color: Black, grey, birch, beech and plexi glass.
- Max load: 12 kg

Note: Holding console is included. The shelf can be raised or lowered stepless along the pillar.

# SMS FLATSCREEN SHELF H

www.SmartMediaSolutions.se