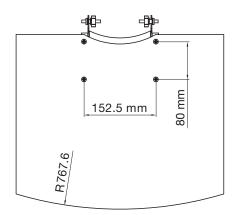

#### INFO

- Color: Black, grey, birch, beech and plexi glass.
- Max load: 12 kg

Note: Holding console is included. The shelf can be raised or lowered stepless along the pillar.