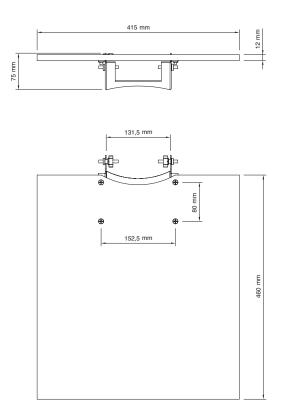

#### INFO

- Color: Black, grey, birch, beech and plexi glass.
- Max load: 12 kg

Note: Holding console is included. The shelf can be raised or lowered stepless along the pillar.